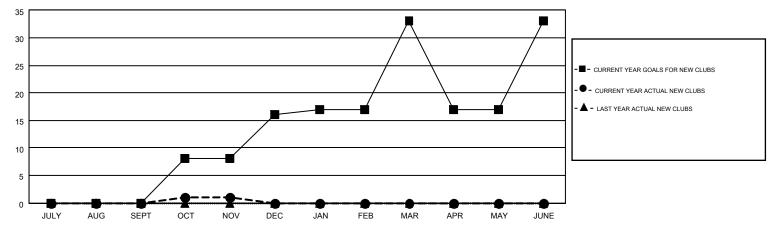

## GOALS AND ACTUAL NEW CLUBS CUMULATIVE

| DROPPED CLUBS: 5 |     | 192 CLUBS OF 547 ADDED 1 OR MORE<br>NEW MEMBERS | GENDER DISTRIBU  MALE  FEMALE | TION<br>7,809 (66.39%)<br>3,953 (33.61%) |       |
|------------------|-----|-------------------------------------------------|-------------------------------|------------------------------------------|-------|
| DROPPED MEMBERS  |     |                                                 |                               |                                          |       |
| DECEASED         | 64  | CLICK HERE FOR HEALTH                           |                               |                                          | 0.474 |
| CLUB CANCELLED 0 |     | ASSESSMENT DATA                                 | FAMILY UNIT MEMBERS           |                                          | 2,474 |
| OTHER            | 513 |                                                 | HEAD OF HOUSEHOLD             | 1,196                                    |       |
| TOTAL            | 577 |                                                 | NON-HEAD OF HOUSEHOL          | D                                        | 1,278 |