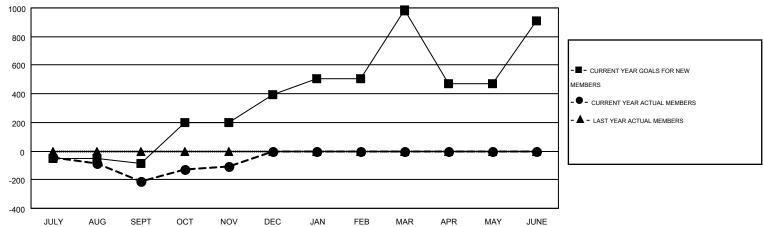

## GOALS AND ACTUAL NEW CLUBS CUMULATIVE

| DROPPED CLUBS: 5 |     | 192 CLUBS OF 547 ADDED 1 OR MORE<br>NEW MEMBERS | GENDER DISTRIBU  MALE  FEMALE | TION<br>7,809 (66.39%)<br>3,953 (33.61%) |       |
|------------------|-----|-------------------------------------------------|-------------------------------|------------------------------------------|-------|
| DROPPED MEMBERS  |     |                                                 |                               |                                          |       |
| DECEASED         | 64  | CLICK HERE FOR HEALTH                           |                               |                                          | 0.474 |
| CLUB CANCELLED 0 |     | ASSESSMENT DATA                                 | FAMILY UNIT MEMBERS           |                                          | 2,474 |
| OTHER            | 513 |                                                 | HEAD OF HOUSEHOLD             | 1,196                                    |       |
| TOTAL            | 577 |                                                 | NON-HEAD OF HOUSEHOL          | D                                        | 1,278 |